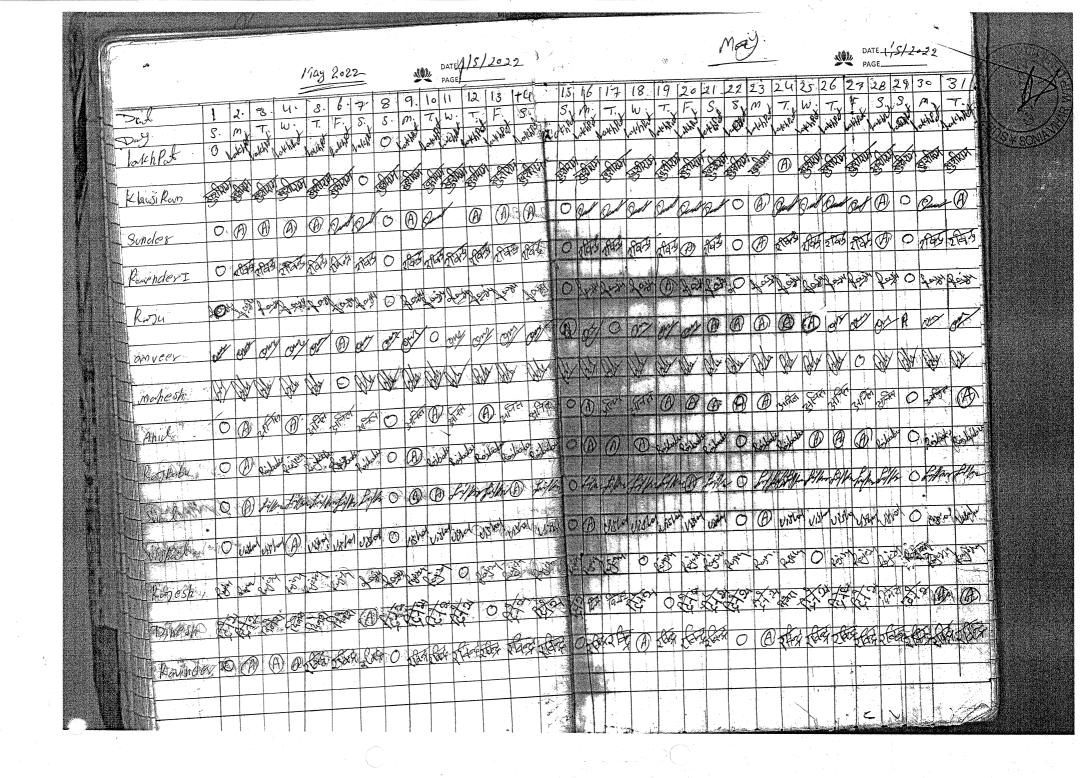

| DY                |        |                                       | 6.H   | 389                                      |               |           |            | *************************************** | ]          |
| 13862 1510 104 1614 13245                                                                                                                                                                                          |                   |        | LIOTEL                                | 16064 | 13862                                    | 1510          |           |            |                                         |            |