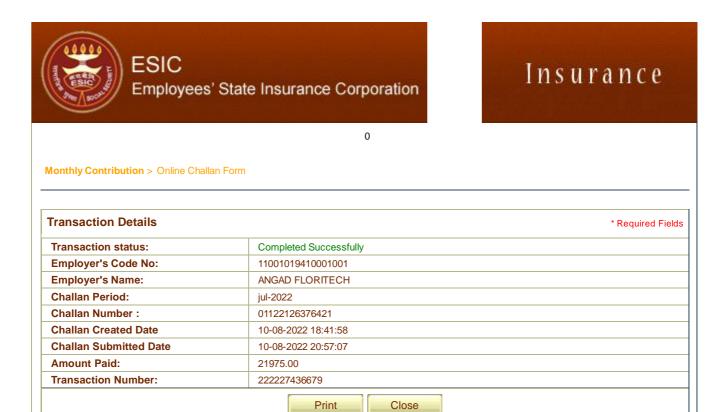

DISCLAIMER: Copyright © 2021, ESIC, India. All Rights Reserved. Best viewed in 1024 x 768 pixels, Site maintained by : ESIC. Designed and Developed by CMS Computers LTD. IP Address :

1 of 1 10-08-2022, 20:58



## COMBINED CHALLAN OF A/C NO. 01, 02, 10, 21 & 22 (With **EMPLOYEES' PROVIDENT FUND ORGANISATION**

TRRN 1012208015780

**ECR Id** 76781224

**LIN**:1146433461

Establishment Code & Name DLCPM0036069000 ANGAD FLORITECH Dues for the wage month of

2022 July

Address: C-3A /139 A JANAKPURI, NEW DELHI, NEW DELHI, DELHI

**EPS** 

**EDLI** 

Total Subscribers:

31

31

31

Total Wages:

4,65,000

4,65,000

4,65,000

| SL.   | PARTICULARS                      | A/C.01 (Rs.)               | A/C.02 (Rs.) | A/C.10 (Rs.) | A/C.21 (Rs.) | A/C.22 (Rs.) | TOTAL    |
|-------|---------------